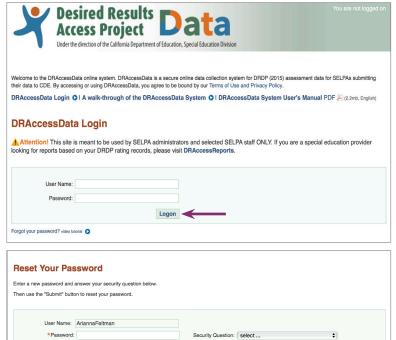

# **Initial Login and Password Reset**

This section will guide you through logging into DRAccessData.org for the first time and resetting your password.

\*Confirm Password:

- 1) To login to your account for the first time: Go to DRAccessData.org
  - a. Enter your username (for example, SELPA9000).
  - b. Enter your temporary password.
  - c. Click "Logon."

Note: This information is sent to each SELPA Director from the Desired Results Access Project. If you need this information re-sent, contact data@draccess.org

2) Provide a new password.

For security reasons, your password:

- Must be at least 8 characters
- Must contain characters from 3 of the 4 categories:
  - Uppercase letters (A to Z)
  - Lowercase letters (a to z)
  - Numbers (0 to 9)
  - Special characters (e.g., #, %, &)
- Must not be the same as your email/ username
- 3) Select a security question and provide an answer. If you ever forget your password and need to reset your password, you will need to correctly provide the answer to this question.
- 4) Click "Submit."
- Complete the "Update Your Account" screen. Make sure to provide a valid email address as all important updates and reminders will be sent to this email address.
- 6) Click "Save" after completing all required (\*) fields.

\*Ans

Submit

| Jser Account informa | ation:         |                                   |                        |    |
|----------------------|----------------|-----------------------------------|------------------------|----|
| * First Nam          | e: Arianna     | Address:                          |                        |    |
| * Last Nam           | e: Feltman     | City:                             |                        |    |
| Tit                  | le:            | State:                            |                        |    |
| * Phor               | ie:            | Zip:                              |                        |    |
| Fa                   | IX:            | * Email:                          |                        |    |
|                      |                |                                   |                        |    |
| ogin information:    |                |                                   |                        |    |
|                      | AriannaFeltman | * Security Question:              | Name of your first pet | \$ |
|                      |                | * Security Question:<br>* Answer: | Name of your first pet | ¢  |
| UserName:            |                |                                   | Name of your first pet | •  |