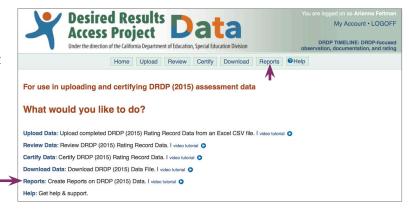

## **Reports**

This section will help you download any of the reports available for your DRDP (2015) upload file.

1) Log in to your user account at DRAccessData.org

Under "What would you like to do?" select "Reports."

2) Under the "Manage Reports" menu, choose which report you would like to download.

#### Reports available are: