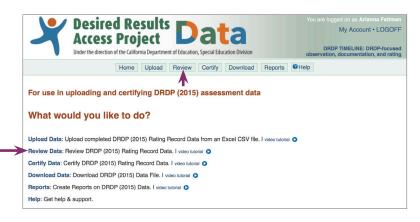

# **Upload DRDP Data File**

This section will help you upload your DRDP (2015) records into DRAccessData.org.

1) Log in to your user account at **Desired Results** My Account • LOGOFF DRAccessData.org Access Project DRDP TIMELINE: DRDP-focused Under the direction of the California Department of Education. Special Education Divisi Select "Upload Data" to begin. Home Upload Review Certify Download Reports @Help For use in uploading and certifying DRDP (2015) assessment data What would you like to do? Upload Data: Upload completed DRDP (2015) Rating Record Data from an Excel CSV file. I video tutorial Review Data: Review DRDP (2015) Rating Record Data, I video tutorial Certify Data: Certify DRDP (2015) Rating Record Data. I video tutorial O Download Data: Download DRDP (2015) Data File. I video tutorial O Reports: Create Reports on DRDP (2015) Data, I video tutorial Help: Get help & support 2) Select the "Upload Completed DRDP (2015) Upload DRDP (2015) Data Assessment Data" option to continue. Please select what you would like to do I video tutorial Upload Completed DRDP (2015) Assessment Data Check the Status of Your Data Upload View Your Data Upload History 3) Click "Choose file." You will be prompted to Upload DRDP (2015) Assessment Data for Spring 2019 select a ".csv" file which you downloaded from your Management Information Select a DRDP (2015) asses ment file to upload: Choose File no file selected System (i.e., SEIS, SIRAS Systems, DRAccessReports) containing the Upload Cancel data to import. Data Upload File Field Specifications Once the file has been selected, click DRAccessData uploads completed DRDP (2015) assessment records in comma separated file (.csv) format matching the official DRDP TAG format. Please refer to the following specification file: "Upload." DRDP (2015) Field Specifications (Excel file) For more information on the file structure and required fields, please refer to the DRDP Technical Assistance Guidelines (TAG) Important! If you open a .csv file in MS Excel before uploading the file to DRAccessData, please do NOT save the file. Opening and saving .csv files in MS Excel will change the formatting and DRAccessData may not be able import the file correctly.

# **Review DRDP Data**

This section will help you review your Rating Records in DRAccessData.

1) Log in to your user account at DRAccessData.org

To review records, select "Review Data" from the Home Page or the top of any screen.

## **Download DRDP Data File**

This section will help you download the DRDP (2015) data file that was uploaded and certified.

1) Log in to your user account at **Desired Results** My Account • LOGOFF DRAccessData.org Access Project DRDP TIMELINE: DRDP-focused Under the direction of the California Department of Education, Special Education Division Select "Download Data." Home Upload Review Certify Download Reports @Help 不 For use in uploading and certifying DRDP (2015) assessment data What would you like to do? Upload Data: Upload completed DRDP (2015) Rating Record Data from an Excel CSV file. I video tutorial O Review Data: Review DRDP (2015) Rating Record Data. Lyideo tutorial Certify Data: Certify DRDP (2015) Rating Record Data. I video tutorial O Download Data: Download DRDP (2015) Data File. I video tutorial Reports: Create Reports on DRDP (2015) Data. I video tutorial Help: Get help & support